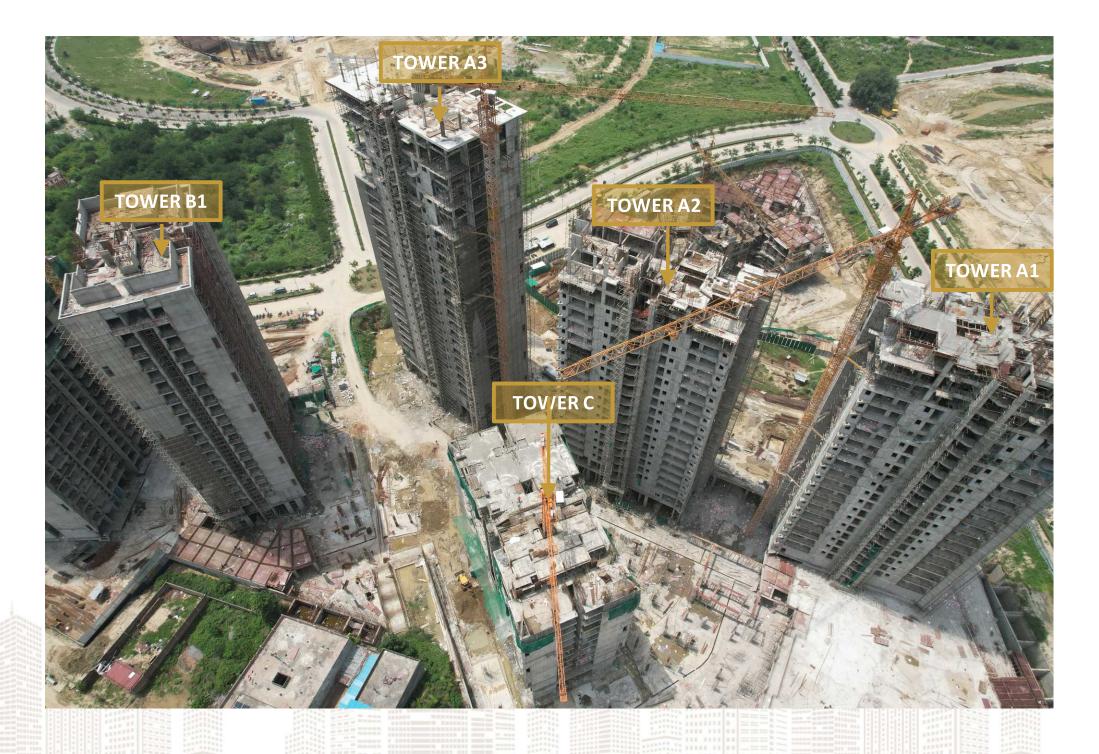

## SITE PLAN –BELVEDERE COURT 3

# WORK PROGRESS REPORT

| Project Pogress Report Belvedere Court - 3, August Month |                   |                           |                 |                        |                  |           |
|----------------------------------------------------------|-------------------|---------------------------|-----------------|------------------------|------------------|-----------|
| TOWER                                                    | <b>EXCAVATION</b> | <b>BASEMENT ROOF SLAB</b> | FLOOR SLAB      | <b>ELECTRICAL WORK</b> | INTERNAL PLASTER | FLOORING  |
| <b>A1</b>                                                | Completed         | Completed                 | Upto 20th Floor | In Progress            | Upto 15th Floor  |           |
| <b>A2</b>                                                | Completed         | Completed                 | Upto 18th Floor | In Progress            | Upto 14th Floor  |           |
| <b>A3</b>                                                | Completed         | Completed                 | Upto Top Floor  | In Progress            | Upto 17th Floor  |           |
| B1                                                       | Completed         | Completed                 | Upto Top Floor  | In Progress            | Upto 16th Floor  | 9th Floor |
| B2                                                       | Completed         | Completed                 | Upto 15th Floor | In Progress            | Upto 3rd Floor   |           |
| C                                                        | Completed         | Completed                 | Upto 10th Floor | 11111   Value          |                  |           |