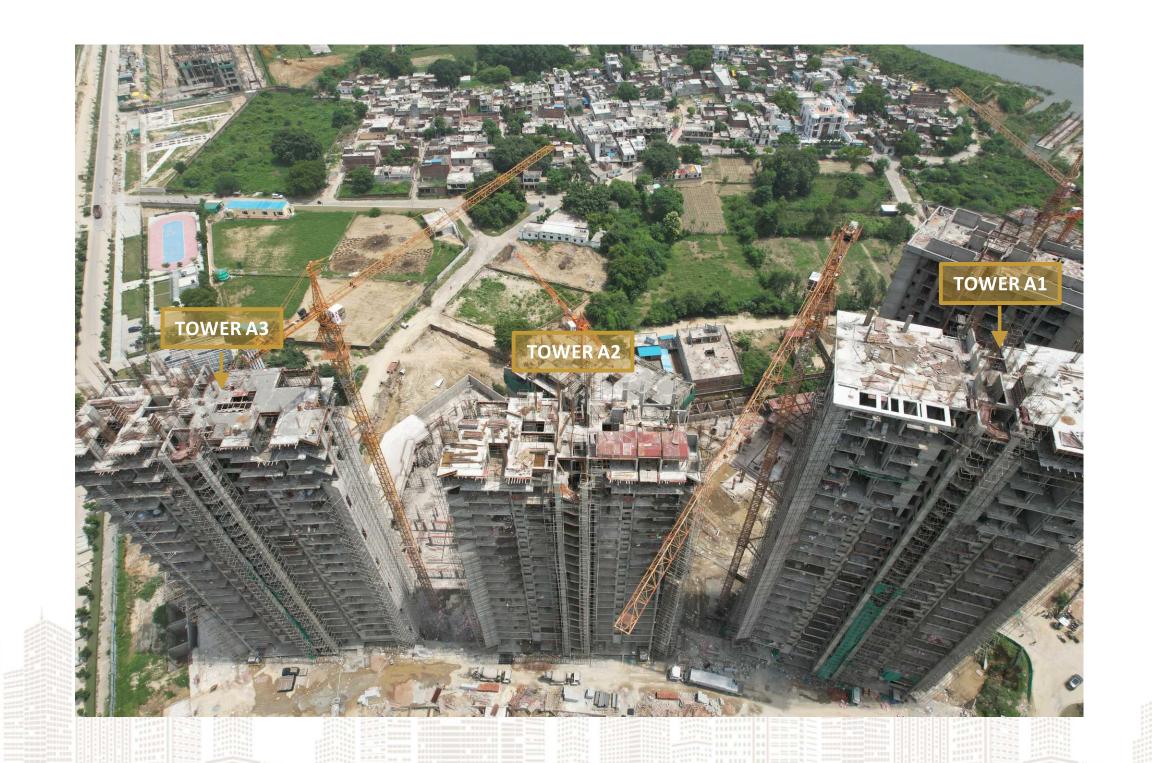

## SITE PLAN –BELVEDERE COURT 3

# WORK PROGRESS REPORT

| Project Pogress Report Belvedere Court - 3, August Month |                   |                           |                 |                        |                  |           |
|----------------------------------------------------------|-------------------|---------------------------|-----------------|------------------------|------------------|-----------|
| TOWER                                                    | <b>EXCAVATION</b> | <b>BASEMENT ROOF SLAB</b> | FLOOR SLAB      | <b>ELECTRICAL WORK</b> | INTERNAL PLASTER | FLOORING  |
| <b>A1</b>                                                | Completed         | Completed                 | Upto 20th Floor | In Progress            | Upto 15th Floor  |           |
| <b>A2</b>                                                | Completed         | Completed                 | Upto 18th Floor | In Progress            | Upto 14th Floor  |           |
| <b>A3</b>                                                | Completed         | Completed                 | Upto Top Floor  | In Progress            | Upto 17th Floor  |           |
| B1                                                       | Completed         | Completed                 | Upto Top Floor  | In Progress            | Upto 16th Floor  | 9th Floor |
| B2                                                       | Completed         | Completed                 | Upto 15th Floor | In Progress            | Upto 3rd Floor   |           |
| C                                                        | Completed         | Completed                 | Upto 10th Floor | 11111   Value          |                  |           |