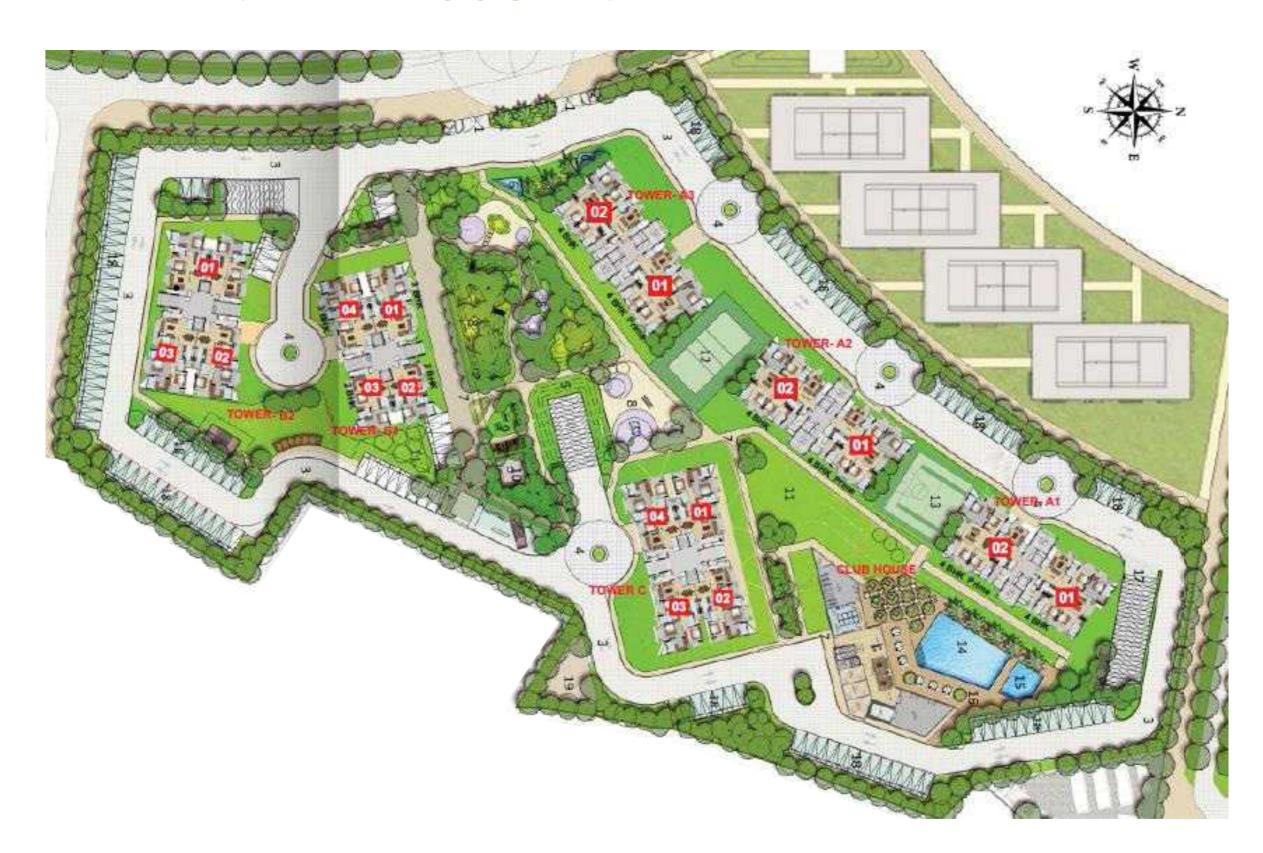

## SITE PLAN –BELVEDERE COURT 3

## PROJECT BRIEF

- Project Name: Belvedere Court 3 (GH - 10 & 11)
- Location: Baghamau, Gomti Nagar Extension, Lucknow
- Project RERA No: UPRERAPRJ260653
- Number of Towers: 6
- Number of Units: 319