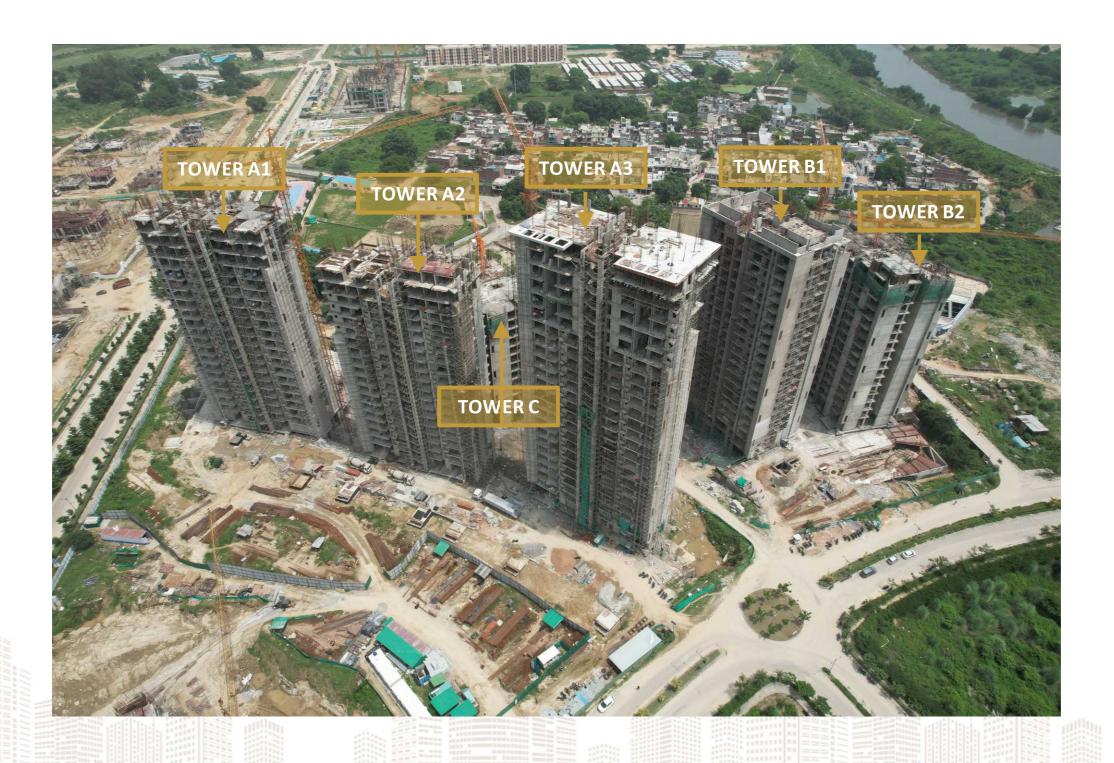

### WORK PROGRESS REPORT

# WORK PROGRESS REPORT

| Project Pogress Report Belvedere Court - 3, August Month |                   |                           |                 |                        |                  |           |
|----------------------------------------------------------|-------------------|---------------------------|-----------------|------------------------|------------------|-----------|
| TOWER                                                    | <b>EXCAVATION</b> | <b>BASEMENT ROOF SLAB</b> | FLOOR SLAB      | <b>ELECTRICAL WORK</b> | INTERNAL PLASTER | FLOORING  |
| <b>A1</b>                                                | Completed         | Completed                 | Upto 20th Floor | In Progress            | Upto 15th Floor  |           |
| <b>A2</b>                                                | Completed         | Completed                 | Upto 18th Floor | In Progress            | Upto 14th Floor  |           |
| <b>A3</b>                                                | Completed         | Completed                 | Upto Top Floor  | In Progress            | Upto 17th Floor  |           |
| B1                                                       | Completed         | Completed                 | Upto Top Floor  | In Progress            | Upto 16th Floor  | 9th Floor |
| B2                                                       | Completed         | Completed                 | Upto 15th Floor | In Progress            | Upto 3rd Floor   |           |
| C                                                        | Completed         | Completed                 | Upto 10th Floor | 11111   Value          |                  |           |