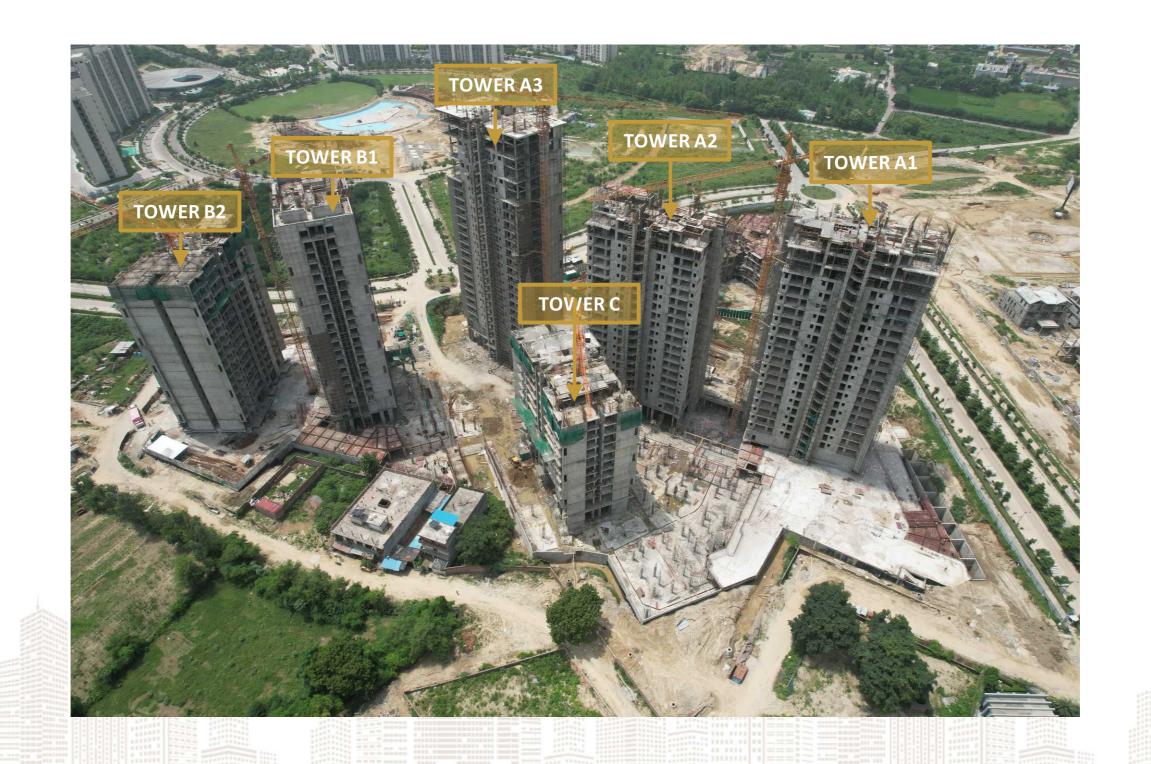

### WORK PROGRESS REPORT

# WORK PROGRESS REPORT

| Project Pogress Report Belvedere Court - 3, August Month |                   |                           |                 |                        |                  |           |
|----------------------------------------------------------|-------------------|---------------------------|-----------------|------------------------|------------------|-----------|
| TOWER                                                    | <b>EXCAVATION</b> | <b>BASEMENT ROOF SLAB</b> | FLOOR SLAB      | <b>ELECTRICAL WORK</b> | INTERNAL PLASTER | FLOORING  |
| <b>A1</b>                                                | Completed         | Completed                 | Upto 20th Floor | In Progress            | Upto 15th Floor  |           |
| <b>A2</b>                                                | Completed         | Completed                 | Upto 18th Floor | In Progress            | Upto 14th Floor  |           |
| <b>A3</b>                                                | Completed         | Completed                 | Upto Top Floor  | In Progress            | Upto 17th Floor  |           |
| B1                                                       | Completed         | Completed                 | Upto Top Floor  | In Progress            | Upto 16th Floor  | 9th Floor |
| B2                                                       | Completed         | Completed                 | Upto 15th Floor | In Progress            | Upto 3rd Floor   |           |
| C                                                        | Completed         | Completed                 | Upto 10th Floor | 11111   Value          |                  |           |