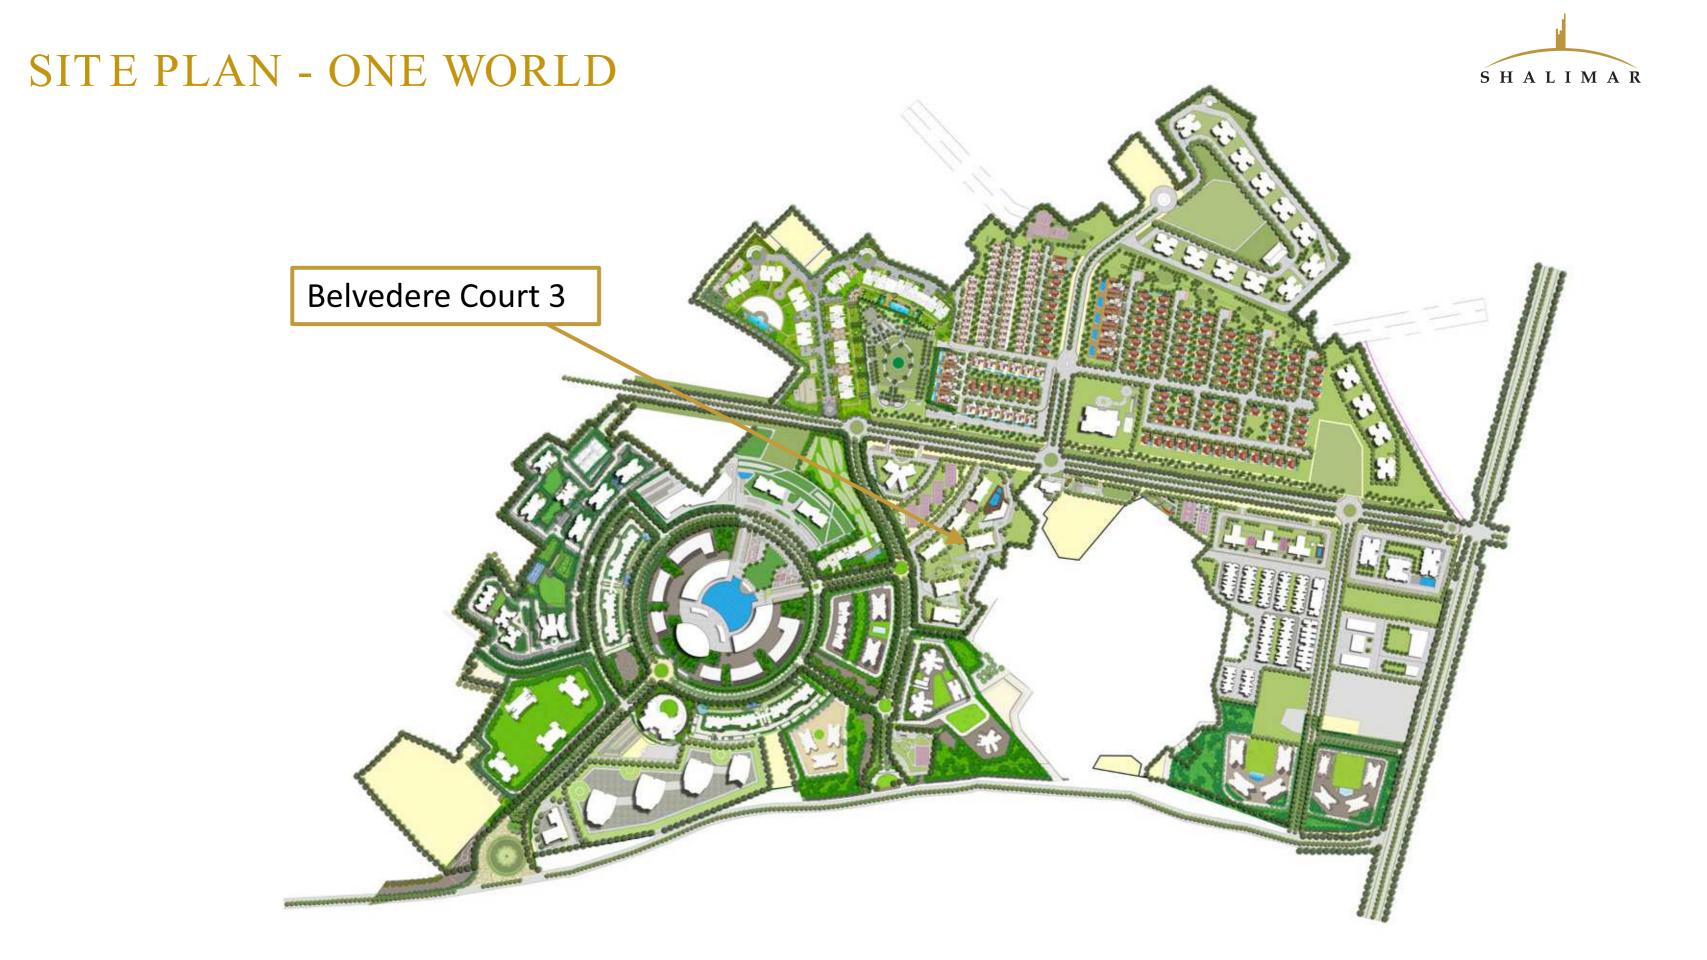

# S H A L I M A R ANS DEVELOPERS PVT. LTD.

# PROJECT PROGRESS REPORTAUGUST 2023





## PROJECT BRIEF

- Project Name: Belvedere Court 3 (GH - 10 & 11)
- Location: Baghamau, Gomti Nagar Extension, Lucknow
- Project RERA No: UPRERAPRJ260653
- Number of Towers: 6
- Number of Units: 319





## SITE PLAN –BELVEDERE COURT 3





### WORK PROGRESS REPORT





# WORK PROGRESS REPORT



| Project Pogress Report Belvedere Court - 3, August Month |                   |                           |                 |                        |                  |           |
|----------------------------------------------------------|-------------------|---------------------------|-----------------|------------------------|------------------|-----------|
| TOWER                                                    | <b>EXCAVATION</b> | <b>BASEMENT ROOF SLAB</b> | FLOOR SLAB      | <b>ELECTRICAL WORK</b> | INTERNAL PLASTER | FLOORING  |
| <b>A1</b>                                                | Completed         | Completed                 | Upto 20th Floor | In Progress            | Upto