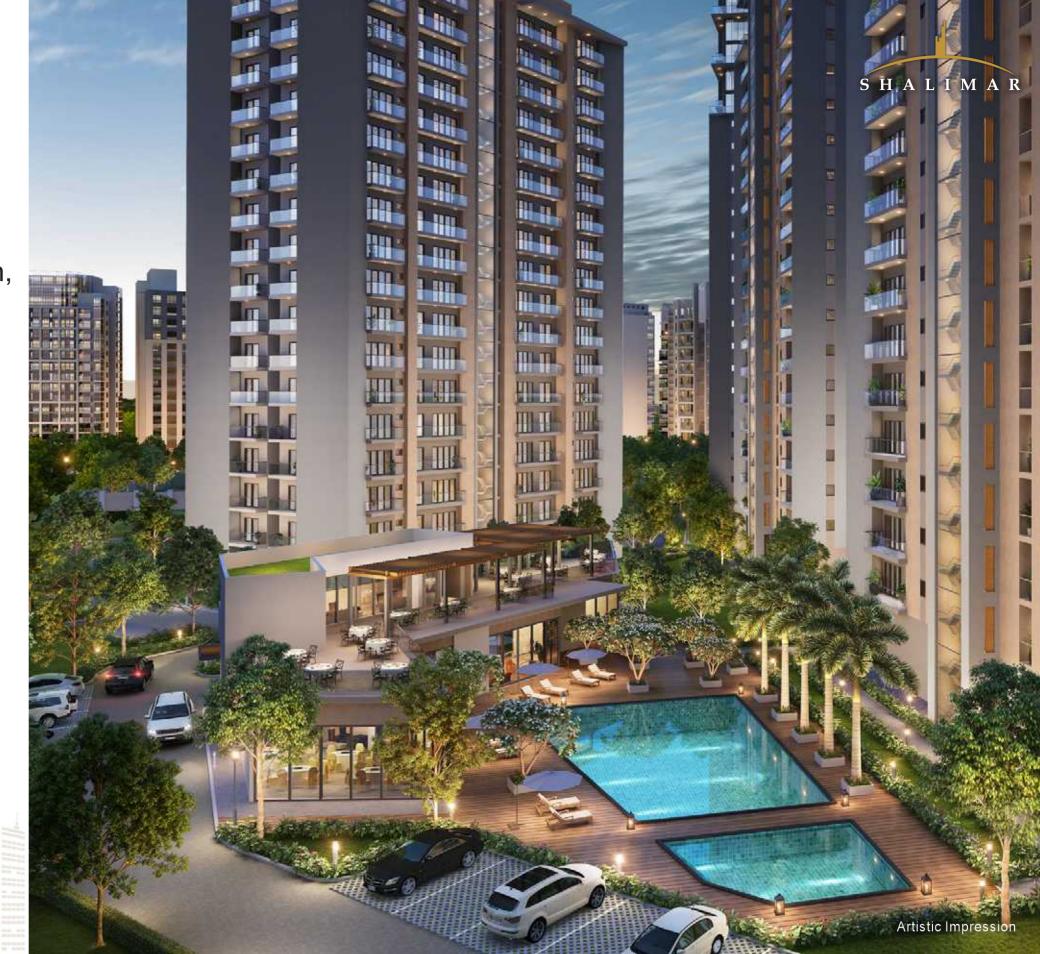

## PROJECT BRIEF

- Project Name: Belvedere Court 3 (GH - 10 & 11)
- Location: Baghamau, Gomti Nagar Extension, Lucknow
- Project RERA No: UPRERAPRJ260653
- Number of Towers: 6
- Number of Units: 319