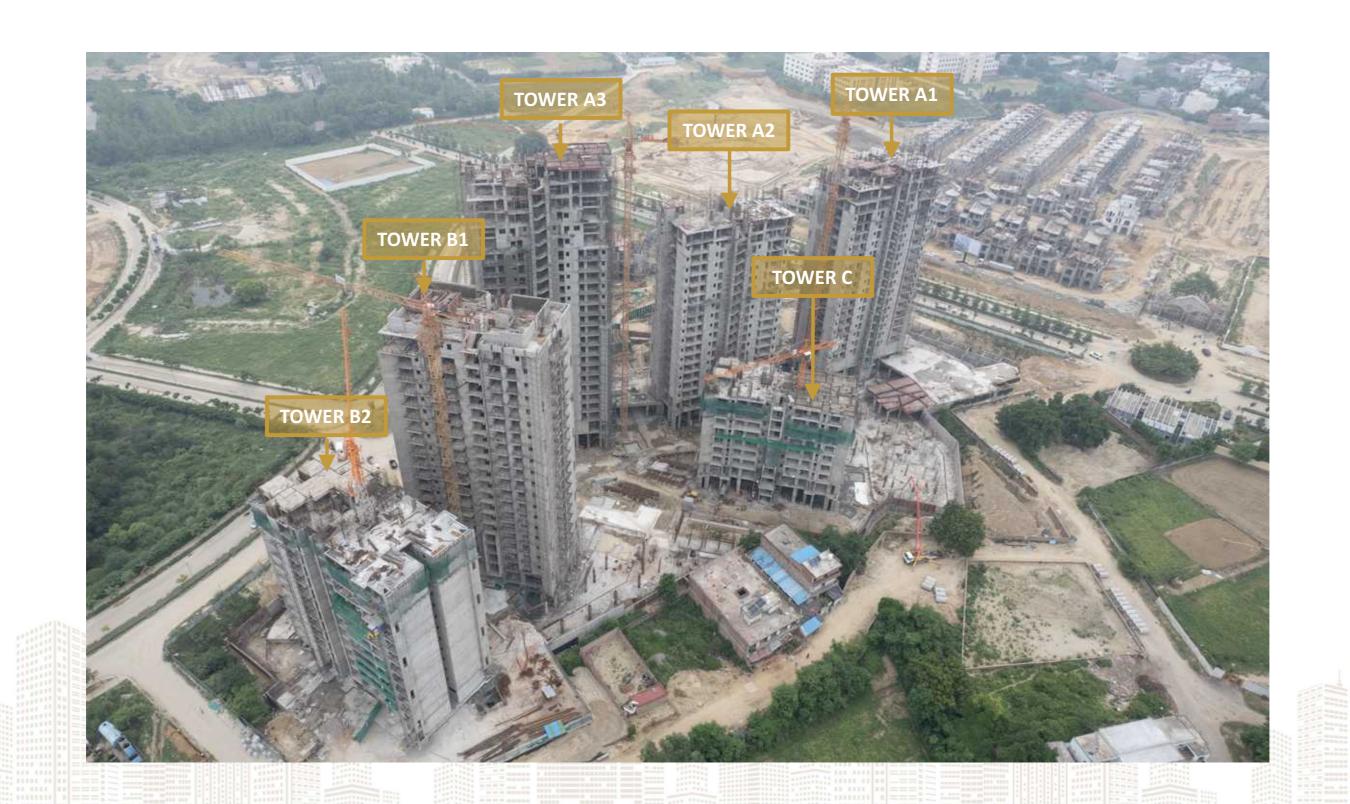

### WORK PROGRESS REPORT

# WORK PROGRESS REPORT

| Project Pogress Report Belvedere Court - 3, August Month |                   |                           |                 |                        |                  |           |
|----------------------------------------------------------|-------------------|---------------------------|-----------------|------------------------|------------------|-----------|
| TOWER                                                    | <b>EXCAVATION</b> | <b>BASEMENT ROOF SLAB</b> | FLOOR SLAB      | <b>ELECTRICAL WORK</b> | INTERNAL PLASTER | FLOORING  |
| <b>A1</b>                                                | Completed         | Completed                 | Upto 20th Floor | In Progress            | Upto 15th Floor  |           |
| <b>A2</b>                                                | Completed         | Completed                 | Upto 18th Floor | In Progress            | Upto 14th Floor  |           |
| <b>A3</b>                                                | Completed         | Completed                 | Upto Top Floor  | In Progress            | Upto 17th Floor  |           |
| B1                                                       | Completed         | Completed                 | Upto Top Floor  | In Progress            | Upto 16th Floor  | 9th Floor |
| B2                                                       | Completed         | Completed                 | Upto 15th Floor | In Progress            | Upto 3rd Floor   |           |
| C                                                        | Completed         | Completed                 | Upto 10th Floor | 11111   Value          |                  |           |